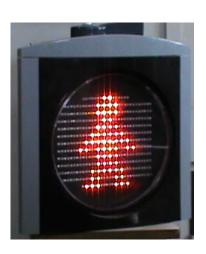

These would alternate Red and Balance Phase Time for STOP or STP in flashing.

Alternate Green and Balance Phase Time for GO in flashing.

The Pedestrian Countdown timer would be dual color

- > RED MAN & balance phase time
- > GREEN MAN & balance phase time in flashing.