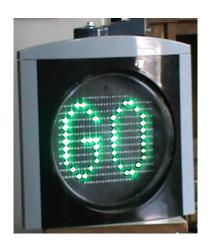

### **Working of Countdown Timer**

Graphic Count Down Timer is configurable in two modes

Vehicular Mode & Pedestrian Mode

The Vehicular countdown timer would be dual colour,

- > Red for STOP or STP
- > Green Colour for GO.