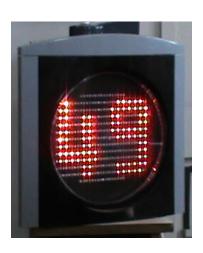

These would alternate Red and Balance Phase Time for STOP or STP in flashing.

Alternate Green and Balance Phase Time for GO in flashing.

The Pedestrian Countdown timer would be dual color

- > RED MAN & balance phase time
- > GREEN MAN & balance phase time in flashing.