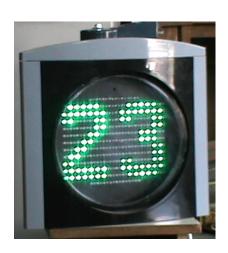

### **Working of Countdown Timer**

Graphic Count Down Timer is configurable in two modes

Vehicular Mode & Pedestrian Mode

The Vehicular countdown timer would be dual colour,

- > Red for STOP or STP
- > Green Colour for GO.

These would alternate Red and Balance Phase Time for STOP or STP in flashing.

Alternate Green and Balance Phase Time for GO in flashing.

The Pedestrian Countdown timer would be dual color

- > RED MAN & balance phase time
- > GREEN MAN & balance phase time in flashing.