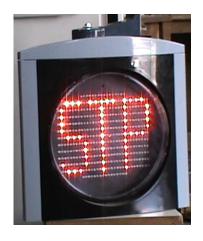

### **Working of Countdown Timer**

Graphic Count Down Timer is configurable in two modes

Vehicular Mode & Pedestrian Mode

The Vehicular countdown timer would be dual colour,

- > Red for STOP or STP
- > Green Colour for GO.