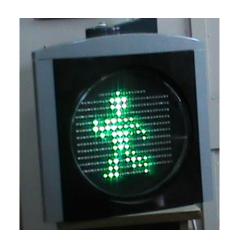

These would alternate Red and Balance Phase Time for STOP or STP in flashing.

Alternate Green and Balance Phase Time for GO in flashing.

The Pedestrian Countdown timer would be dual color

- > RED MAN & balance phase time
- > GREEN MAN & balance phase time in flashing.